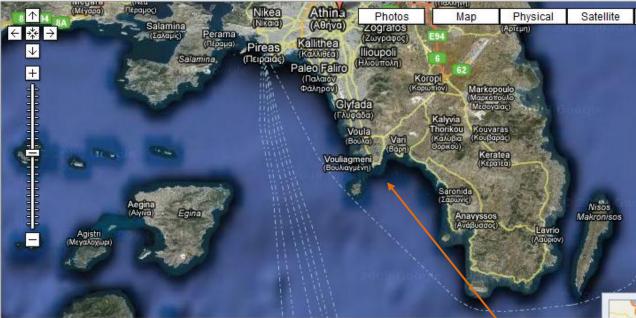

## **BeLovArium Campus Area**

Until we become owners of all the pieces of land needed for the optimal realization of the project, located around the core property that will form the campus, we will not be able to indicate its exact position, not even the exact municipality involved, as this would probably bring about damaging price speculation. It is however well located on the general area of the first map below. The second map further down shows this same area in relation to Athens which is some 25 kilometers to the north.