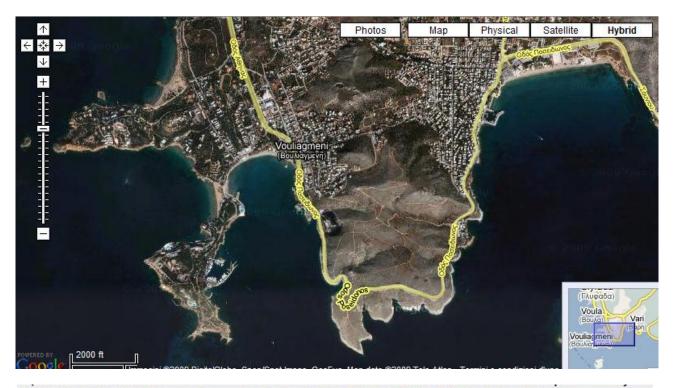

## **BeLovArium Campus Area**

Until we become owners of all the pieces of land needed for the optimal realization of the project, located around the core property that will form the campus, we will not be able to indicate its exact position, not even the exact municipality involved, as this would probably bring about damaging price speculation. It is however well located on the general area of the first map below. The second map further down shows this same area in relation to Athens which is some 25 kilometers to the north.